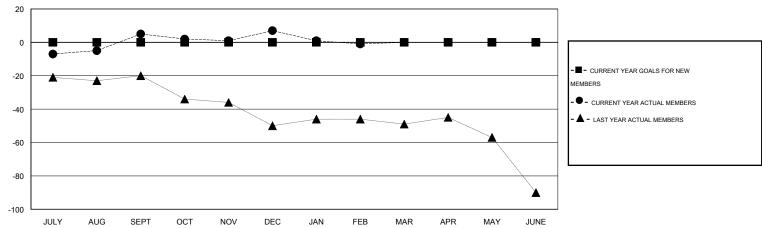

#### GOALS AND ACTUAL MEMBERS CUMULATIVE

| DROPPED CLUBS: 0  DROPPED MEMBERS |               | 18 CLUBS OF 41 ADDED 1 OR MORE NEW MEMBERS | GENDER DISTRIBUTION           MALE         873 (79.51%)           FEMALE         225 (20.49%) |    |           |
|-----------------------------------|---------------|--------------------------------------------|-----------------------------------------------------------------------------------------------|----|-----------|
| DECEASED CLUB CANCELLED OTHER     | 10<br>0<br>41 | CLICK HERE FOR HEALTH ASSESSMENT DATA      | FAMILY UNIT MEMBERS HEAD OF HOUSEHOLD                                                         |    | 179<br>87 |
| TOTAL                             | 51            |                                            | NON-HEAD OF HOUSEHOL                                                                          | 92 |           |